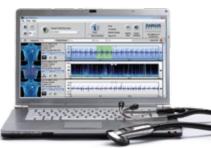

Support the detection and classification of suspected heart murmurs with Zargis<sup>®</sup> Cardioscan<sup>™</sup> Heart Murmur Detection Software (sold separately).

**Visualize sounds** with Zargis<sup>®</sup> StethAssist<sup>™</sup> Heart & Lung Sound Visualization Software (included free with the Model 3200).

**Capture an interesting sound** with on-board recording and share it with a peer, or save the sound and patient notes in electronic patient records using free Zargis<sup>®</sup> StethAssist<sup>™</sup> software.

Hone your auscultation skills by comparing your diagnosis to data presented by software.

Share Cardioscan and StethAssist recordings and results with colleagues across town or across the globe via ZargisTelemed<sup>™</sup>.