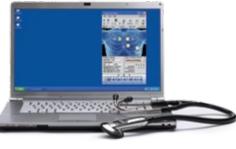

Support the detection and classification of suspected heart murmurs with Zargis<sup>®</sup> Cardioscan<sup>™</sup> Heart Murmur Detection Software (sold separately).

**Visualize sounds** with Zargis<sup>®</sup> StethAssist<sup>™</sup> Heart & Lung Sound Visualization Software (included free with the Model 3200).

**Capture an interesting sound** with on-board recording and share it with a peer, or save the sound and patient notes in electronic patient records using free Zargis<sup>®</sup> StethAssist<sup>™</sup> software.

Hone your auscultation skills by comparing your diagnosis to data presented by software.

Share Cardioscan and StethAssist recordings and results with colleagues across town or across the globe via ZargisTelemed<sup>™</sup>.