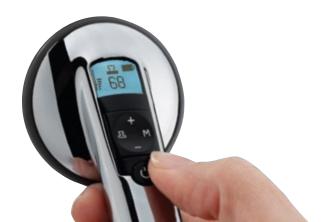

An incredibly easy-to-use interface that includes a <u>backlit LCD display</u> and <u>auto-on technology</u> that starts automatically when diaphragm is pressed to a patient

**Worry free power** with multiple reminders when battery life is low, tool-free access to battery compartment, <u>powered by a single AA battery</u>, and compatible with lithium batteries if additional battery life is desired