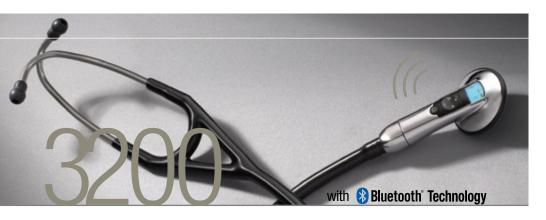

3M<sup>™</sup> Littmann<sup>®</sup> Electronic Stethoscopes Model 3100 Model 3200 with **§ Bluetooth<sup>°</sup> Technology** 

## Hear it. Record it. Send it. Confirm it.

All the Littmann Electronic Stethoscope Model 3100 offers plus <u>on-board</u> <u>recording</u> and <u>Bluetooth® technology</u> that wirelessly transfers sounds to <u>software</u> for further analysis.