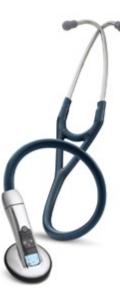

#### 3M<sup>m</sup> Littmann<sup>®</sup> Electronic Stethoscope

| Model 3200 – 27" length (69cm) |               |
|--------------------------------|---------------|
| SKU                            | Color Choices |
| 3200BK27                       | Black         |
| 3200NB                         | Navy Blue     |
| 3200BU                         | Burgundy      |