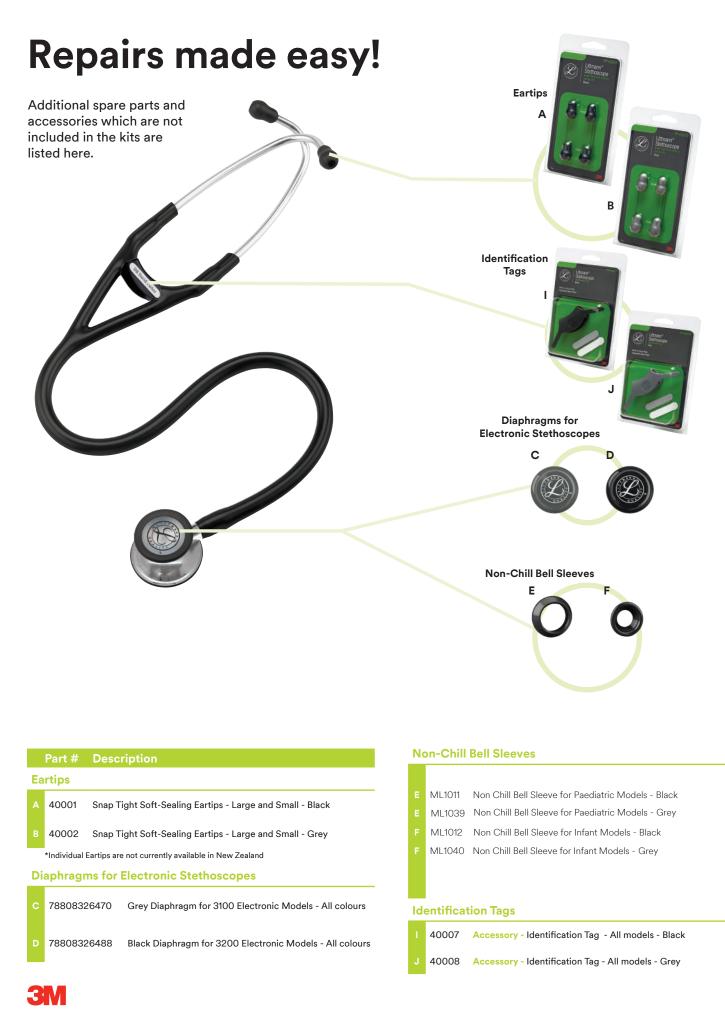

## **Repairs made easy!**

Now, stethoscope customisation and simple repairs are easier than ever – with our range of 3M<sup>™</sup> Littmann<sup>®</sup> Stethoscope Spare Parts Kits. Conveniently packaged to correspond to our stethoscope models and meet the same demanding standards – letting health care professionals get back to work faster.