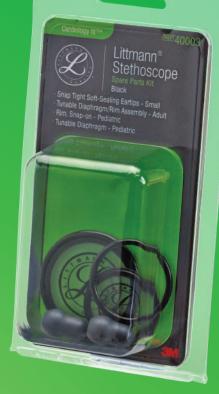

| Model Name                           |   | Kits for<br>Stethoscopes<br>with Black<br>Tubes | Kits for<br>Stethscopes<br>with other<br>coloured tubes | Rims &<br>Diaphragms | Small<br>Soft-Sealing<br>Eartips | Non-Chill<br>Bell Sleeve |
|--------------------------------------|---|-------------------------------------------------|---------------------------------------------------------|----------------------|----------------------------------|--------------------------|
| Master Cardiology™<br>Stethoscope    |   | 40011                                           | 40018                                                   | Included             | Included                         | Not<br><i>R</i> equired  |
| Cardiology IV™<br>Stethoscope        | Ó | 40016                                           | 40017                                                   | Included             | Included                         | Available<br>Separately  |
| Cardiology III™<br>Stethoscope       | 9 | 40003                                           | 40004                                                   | Included             | Included                         | Available<br>Separately  |
| Master Classic II™<br>Stethoscope    |   | 40022                                           | 40023                                                   | Included             | Included                         | Not<br><i>R</i> equired  |
| Classic III™<br>Stethoscope          | Ø | 40016                                           | 40017                                                   | Included             | Included                         | Available<br>Separately  |
| Classic II S.E.<br>Stethoscope       |   | 40005                                           | 40006                                                   | Included             | Included                         | Included                 |
| Classic II<br>Paediatric Stethoscope | 0 | 40012                                           | For All<br>Colours                                      | Included             | Included                         | Available<br>Separately  |
| Classic II<br>Infant Stethoscope     | 0 | 40013                                           | For All<br>Colours                                      | Included             | Included                         | Available<br>Separately  |